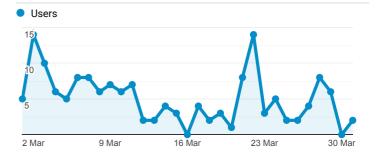

--------------------|-------|
| Avg for View: <b>00:02:20 (13.34</b> %) | Llulu |

# Top downloads

| Event Action                               | Users |
|--------------------------------------------|-------|
| March 2020                                 | 19    |
| BPC meeting 09 March 2020                  | 15    |
| BPC Agenda 04 November 2019                | 10    |
| February 2020                              | 6     |
| Draft Minutes PC meeting 18 September 2019 | 5     |
| Update issue 1                             | 4     |
| BPC meeting 6 January 2020                 | 3     |
| Annul Parish Meeting notes 14 May 2019     | 2     |
| BPC meeting 12 August 2019                 | 2     |
| BPC meeting 17 September 2019              | 2     |

# Daily page views



### Daily users