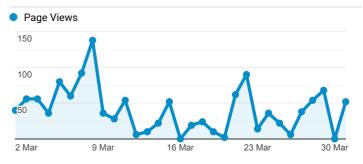

---------------------------------------|-------|
| Avg for View: <b>00:02:20 (13.34</b> %) | Llulu |

# Top downloads

| Event Action                               | Users |
|--------------------------------------------|-------|
| March 2020                                 | 19    |
| BPC meeting 09 March 2020                  | 15    |
| BPC Agenda 04 November 2019                | 10    |
| February 2020                              | 6     |
| Draft Minutes PC meeting 18 September 2019 | 5     |
| Update issue 1                             | 4     |
| BPC meeting 6 January 2020                 | 3     |
| Annul Parish Meeting notes 14 May 2019     | 2     |
| BPC meeting 12 August 2019                 | 2     |
| BPC meeting 17 September 2019              | 2     |

# Daily page views



### Daily users