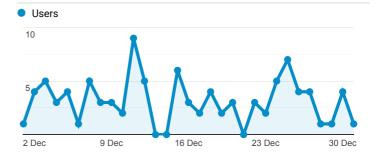

--|-------|
| <b>00:02:38</b> Avg for View: <b>00:02:30</b> (5.44%) | Share |

### Top downloads

| Event Action                               | Users |
|--------------------------------------------|-------|
| December 2019 January 2020                 | 14    |
| BPC Agenda 04 November 2019                | 5     |
| BPC meeting 17 September 2019              | 4     |
| BPC meeting 12 August 2019                 | 3     |
| Draft Minutes PC meeting 18 September 2019 | 3     |
| October 2019                               | 3     |
| BPC minutes 14 May 2019                    | 2     |
| November 2019                              | 2     |
| April 2019                                 | 1     |
| Culvert Digging                            | 1     |

### Daily page views



### Daily users