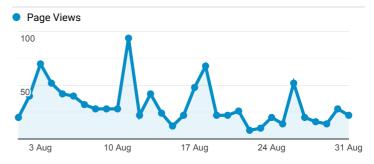

01:52                                |      |
|-----------------------------------------|------|
| Avg for View: <b>00:02:25 (-22.67%)</b> | Mhum |

## Top downloads

| Event Action                           | Users |
|----------------------------------------|-------|
| 31 July 2020 web only                  | 29    |
| 24 July 2020 web only                  | 4     |
| Extraordinary BPC meeting 24 June 2020 | 3     |
| July 2020                              | 3     |
| 03 July 2020 web only                  | 2     |
| 17 July 2020 web only                  | 2     |
| February 2020                          | 2     |
| July August 2019                       | 2     |
| 10 July 2020 web only                  | 1     |
| 28 May 2020 web only                   | 1     |

# Daily page views



## Daily users