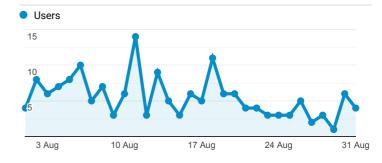

|      |
|-----------------------------------------|------|
| Avg for View: <b>00:02:25 (-22.67%)</b> | Mhum |

## Top downloads

| Event Action                           | Users |
|----------------------------------------|-------|
| 31 July 2020 web only                  | 29    |
| 24 July 2020 web only                  | 4     |
| Extraordinary BPC meeting 24 June 2020 | 3     |
| July 2020                              | 3     |
| 03 July 2020 web only                  | 2     |
| 17 July 2020 web only                  | 2     |
| February 2020                          | 2     |
| July August 2019                       | 2     |
| 10 July 2020 web only                  | 1     |
| 28 May 2020 web only                   | 1     |

# Daily page views



## Daily users