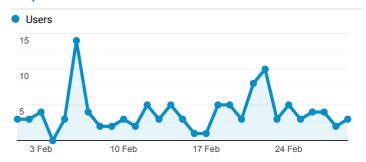

#### Total users

| 78                                |      |
|-----------------------------------|------|
| % of Total: <b>0.49% (16,047)</b> | Much |

# Daily users