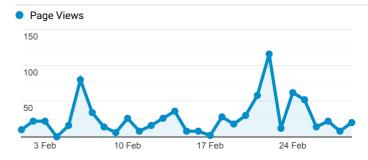

# Total page views

| 774                                |      |
|------------------------------------|------|
| % of Total: <b>0.53% (146,512)</b> | Much |

# Daily page views